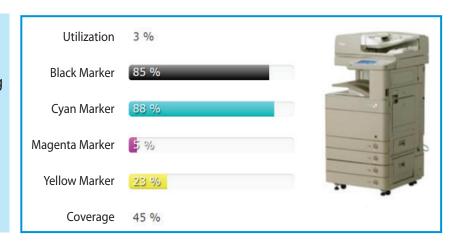

- Supply status
- Device status
- Meter Counts
- Custom Reports
- Alerts

Copiers Northwest offers **PrintSmart** as a courtesy to you to automate and organize your fleet of printers. Please email <u>PSM@copiersnw.com</u> to start the setup process or get your questions answered. Manual meter or supply entries may incur a labor fee if this included program is not utilized.