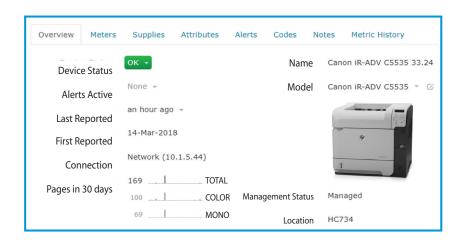

- Supply status
- Device status
- Meter Counts
- Custom Reports
- Alerts

Copiers Northwest offers **PrintSmart** as a courtesy to you to automate and organize your fleet of printers. Please email <u>PSM@copiersnw.com</u> to start the setup process or get your questions answered. Manual meter or supply entries may incur a labor fee if this included program is not utilized.